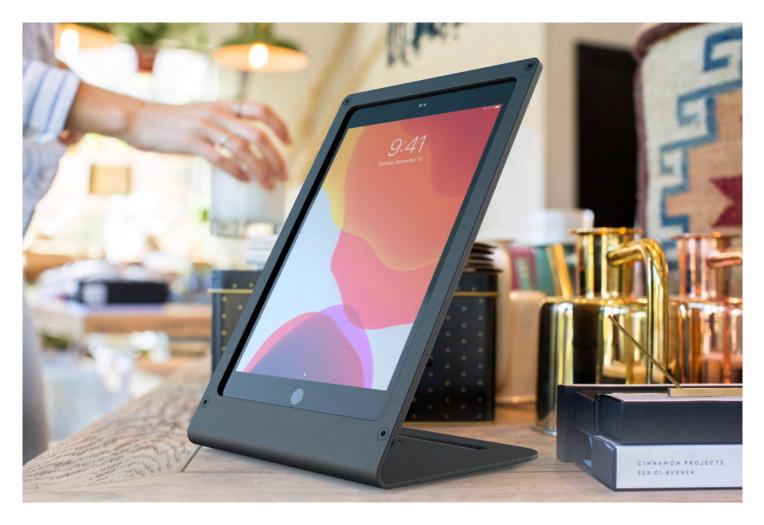

# STAND PORTRAIT

Secure Stand in Portrait Orientation For iPad 10.2-inch 7th Generation

WindFall Stand Portrait for iPad 10.2-inch secures your device for use as a gorgeous digital display or point-of-service. Steel mounting brackets secure your iPad without covering up any buttons, ports, or switches.