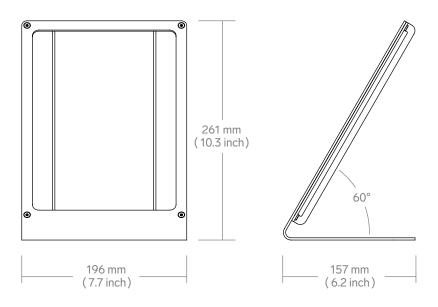

### Secure Stand in Portrait Orientation For iPad 10.2-inch 7th Generation

| Specifications     | Price SKU Height Width Depth Weight Viewing Angle Warranty                      | \$109 H607X 10.3 inches 7.7 inches 6.2 inches 2.5 lbs 60 degrees 2 years |
|--------------------|---------------------------------------------------------------------------------|--------------------------------------------------------------------------|
| Colors             | Name<br>Black Grey<br>Grey White                                                | SKU<br>H607X-BG<br>H607X-GW                                              |
| Compatible Devices | iPad 10.2-inch 7th Generation                                                   |                                                                          |
| In the Box         | WindFall Stand Port<br>Assembly tool<br>Four friction feet<br>Four sliding feet | trait                                                                    |