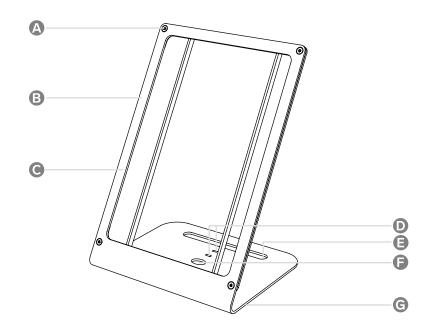

#### **Features**

- A Tamper-resistant screws
- **B** Scratch & fingerprint-resistant powedercoat finish
- Heavy steel construction
- D Kensington Security slots
- Pivot & Slide slot
- **6** Pivot point
- G Friction & sliding feet included