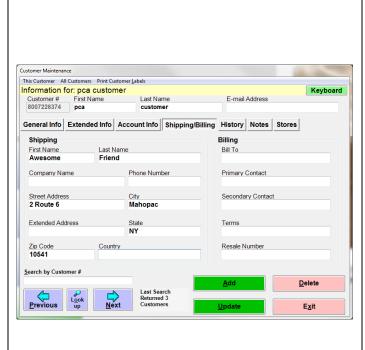

### **Adding your Customers with all Required Information**

- 6. If there is a shipping address which is different from the address entered under the **General Info** tab, select the **Shipping/Billing** tab and enter any other address here.
- 7. When done select **Save/Update** then select **Exit**.