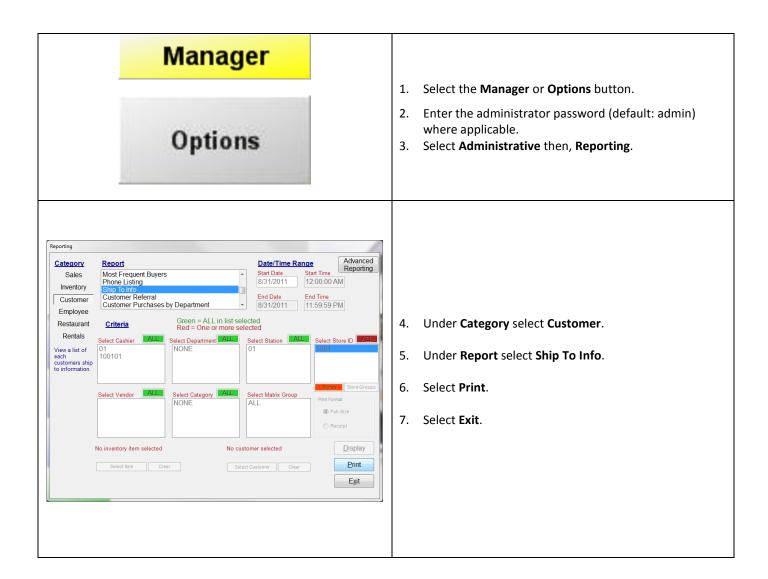

## **Printing the Ship To Info Report**

To print a customer mailing list the following must be configured:

- Customer Accounts Must be created in Customer Maintenance
- A Report Printer must be configured in Friendly Printer Setup
- Running the Report that Displays Mailing Information