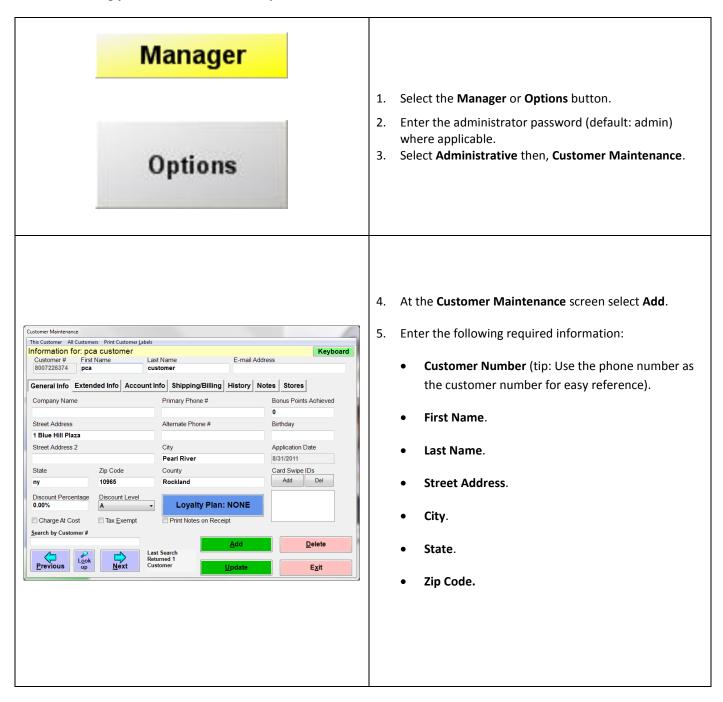

### **Adding your Customers with all Required Information**

- 6. If there is a shipping address which is different from the address entered under the **General Info** tab, select the **Shipping/Billing** tab and enter any other address here.
- 7. When done select **Save/Update** then select **Exit**.

This process will need to be repeated for all of your customers.