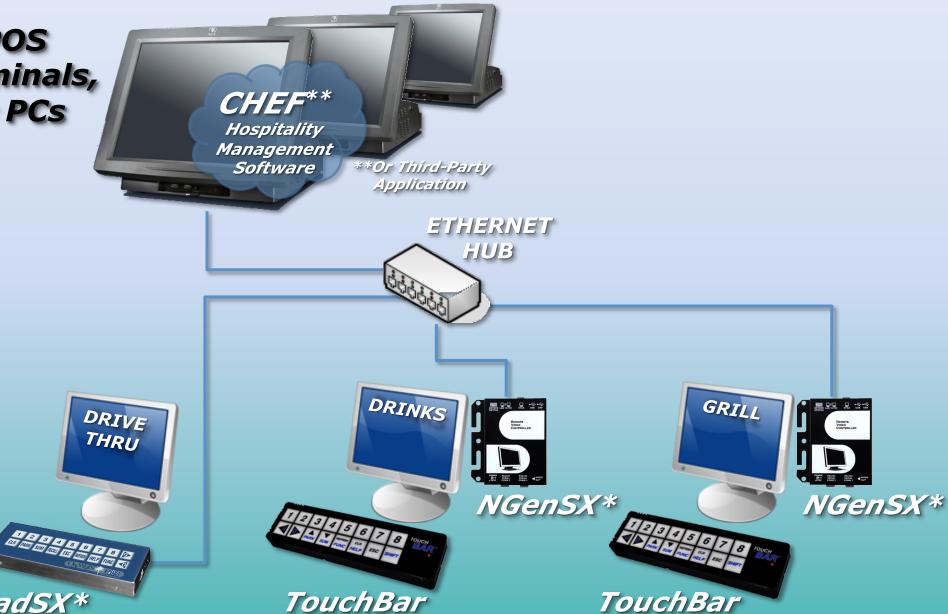

### Network Topology Terminal KDS Server

POS Terminals, or PCs

\*Or IPadSX

IPadSX\*

\*Or IpadSX

### Network Topology Backroom KDS Server / PC

POS Terminals, or PCs

BACKROOM SERVER OR PC

CHEF\*\*

Hospitality

Management

Software

\*\*Or Third-Party Application