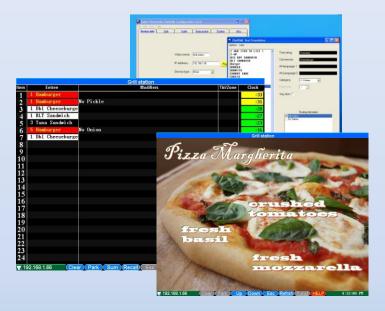

#### Feature Rich

- · Fine Dining / Quick Service Capability
- Get the most out of your KDS Screens (4x1, 4x2, 5x1, 5x2, and more)
- Preparation instructions at the touch of a button
- · Enhance order accuracy
- Reduce ticket times to turn tables faster, increase volumes Flexible, XML-based
- Extensive POS/ECR Interfaces integrated
- · Quick-turn Custom Interfaces

### Digital Signage

### Advanced Management Tools

- · Quick Setup
- Set Kitchen Goals
  - · Prep Time, etc
- · Detailed Reporting
  - · Item Reports
  - · Ticket Reports
  - · Station Reports
- MS Excel Reports
  - Advanced Reports