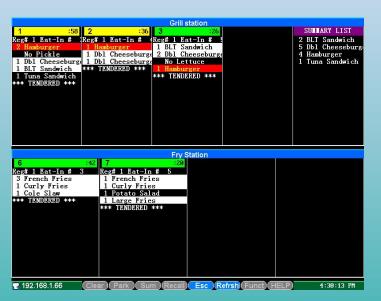

### Advanced Management Tools

- · Quick Setup
- Set Kitchen Goals
  - · Prep Time, etc
- · Detailed Reporting
  - · Item Reports
  - · Ticket Reports
  - · Station Reports
- MS Excel Reports
  - Advanced Reports

## ChefXML<sup>TM</sup> Feature Summary (1/2)

| Feature                | ChefXML™                                                                                                                                           | RODGold (Legacy)                                           |
|------------------------|----------------------------------------------------------------------------------------------------------------------------------------------------|------------------------------------------------------------|
| Applications           | New Applications  •Table Service & Quick Service  •Adaptable to Bar Service, Pizza, Takeout/ Delivery, Non-Traditional                             | <u>Standard</u><br>•Quick Service                          |
| Screen<br>Resolution   | 800x600 and higher •Display More Orders/Information •Larger displays, Better Readability •High quality fonts including Chinese •Images and Signage | 640x480 •Not optimal for larger display and detailed fonts |
| Data<br>Representation | XML Format  •KDS data accessible to user  •Fault Tolerant data storage  •Tailorable to POS interface                                               | Binary & Proprietary                                       |
| Processing             | Optimized  ·Use less computer resources  ·Runs on POS faster  ·More displays per network                                                           | <u>Standard</u>                                            |
| Installation           | Even Easier Installation  •New troubleshooting tools •Learns menu items                                                                            | Standard Installation                                      |
| Reliability            | More Robust •ChefXML auto backup and "system housekeeping" at midnight •XML data allows quick recovery                                             | <u>Standard</u>                                            |

## ChefXML<sup>TM</sup> Feature Summary (2/2)

| Feature         | ChefXML™                                                                                                                                                                                                             | RODGold (Legacy)                             |
|-----------------|----------------------------------------------------------------------------------------------------------------------------------------------------------------------------------------------------------------------|----------------------------------------------|
| Reports         | Rich Reporting at Server PC  •Whole Store Speed of Service  •By Item, Station, Ticket, Time  •Up to 1 Year History  •Advanced Reporting in Excel  •Customize reports per your needs  •Print, Email, and Save Reports | Single Screen Speed of Service at KDS Only   |
| Screen Features | Optimized Screen Layout Sliding Menus, Status Bar Real time Summary Screen Customize every Font and Color Customize Screen Layout 3/4/5x1, 3/4/5x2, 8x2, Line Items                                                  | Format Customization Only                    |
| Interfaces      | Infinitely Flexible Integrate POS interface in days Simplified ECR Support Anything that can print to a Network Printer can have KDS Full SEC TouchBar Features                                                      | Existing Enhanced Record Format Support Only |
| VAR Integration | Full Demonstration Downloadable  •No Hardware Required to Test  •On-Screen Bumpbar                                                                                                                                   | Passive View Only                            |
| VAR API         | New VAR API  •Allows POS/PC to interface directly to access real-time KDS information                                                                                                                                | <u>None</u>                                  |