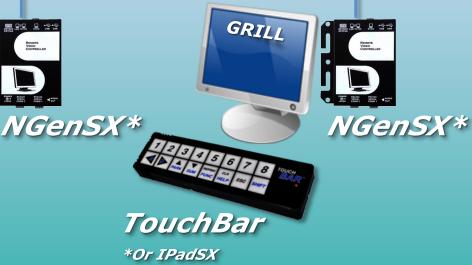

### Network Topology Terminal KDS Server

POS Terminals, or PCs

\*Or IPadSX

IPadSX\*

\*Or IpadSX