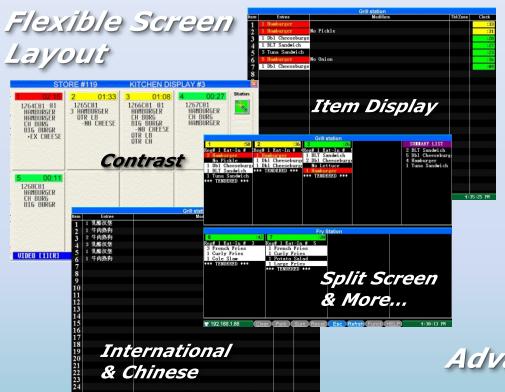

ter software suite available to complement SEC KDS systems using our IPad or NGen controllers. For the wide spectrum of hospitality environments, the ChefXML™ brings kitchen automation to peak performance.



#### Feature Rich

- · Fine Dining / Quick Service Capability
- Get the most out of your KDS Screens (4x1, 4x2, 5x1, 5x2, and more)
- Preparation instructions at the touch of a button
- · Enhance order accuracy
- Reduce ticket times to turn tables faster, increase volumes Flexible, XML-based
- Extensive POS/ECR Interfaces integrated
- · Quick-turn Custom Interfaces

#### Powerful Management Tools

- · Manage Operations using Real-time and historical data
- · Consolidate front-of-house and back-of-house efforts
- · Eliminate system down time



## ChefXML<sup>TM</sup> Product Summary





### Digital Signage



### Advanced Management Tools



- · Quick Setup
- Set Kitchen Goals
  - · Prep Time, etc
- · Detailed Reporting
  - · Item Reports
  - · Ticket Reports
  - · Station Reports
- MS Excel Reports
  - Advanced Reports



## ChefXML<sup>TM</sup> Feature Summary (1/2)

| Feature                | ChefXML™                                                                                                                                           | RODGold (Legacy)                                           |
|------------------------|----------------------------------------------------------------------------------------------------------------------------------------------------|------------------------------------------------------------|
| Applications           | New App