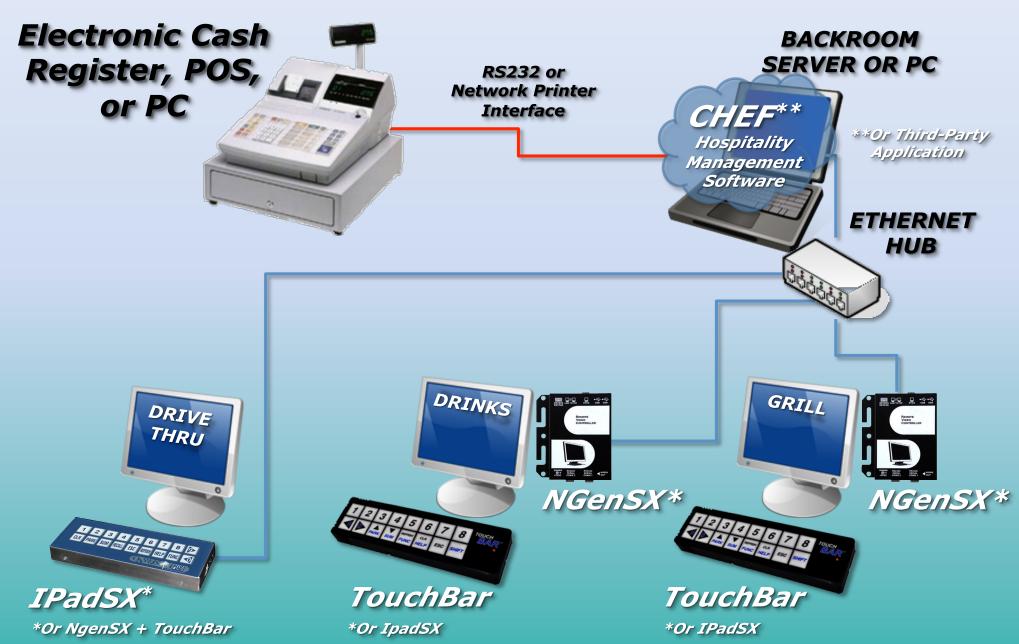

### Network Topology Backroom KDS Server / PC

POS Terminals, or PCs

BACKROOM SERVER OR PC

CHEF\*\*

Hospitality

Management

Software

\*\*Or Third-Party Application

### RS232 or Network Printer Network Topology